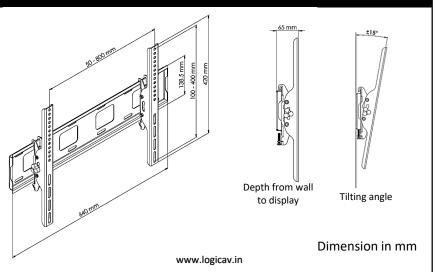

## LOGIC

#### **INSTALLATION MANUAL**

# FIXED WALL MOUNT LGWM 3265T



| MODEL      | SERIES              | VESA                 | DISPLAY SIZE | MAX LOAD      |
|------------|---------------------|----------------------|--------------|---------------|
| LGWM-3265T | FIXED<br>WALL MOUNT | 80X130 to<br>600X400 | 32" to 65"   | 88 lbs (40Kg) |

www.logicav.in



Important:

Prior to installation, ensure that you have received all the parts as per the checklist

### 1. Product Dimension



#### 2. Installation

#### **Instructions for fixing wall mount:**

Attention:

Drilling the wall for the wall mount should be executed by a craftsperson only. Exercise care to prevent any scar or damage to the wall.

Cauton:

Wear safety glasses while operating power equipment. Failure to comply may result in eye injury



1. Place the wall unit on the wall and make marks on the wall.

Note: While marking make sure the mount is placed in a straight line using the surface leveler Drill the wall and insert the concrete anchor in the holes & place the mount on the wall and insert concrete screws. (Refer A1, A2, A3, B1 in the checklist)



2. Place the interface bracket on the TV/ display and insert the washer and screw (Refer the checklist for the suitable screw and washer)



3. For a cur