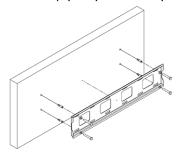

NSTALLATION MANUAL**

# FIXED WALL MOUNT LGWM 3265T



| MODEL      | SERIES              | VESA                 | DISPLAY SIZE | MAX LOAD      |
|------------|---------------------|----------------------|--------------|---------------|
| LGWM-3265T | FIXED<br>WALL MOUNT | 80X130 to<br>600X400 | 32" to 65"   | 88 lbs (40Kg) |

www.logicav.in



Important:

Prior to installation, ensure that you have received all the parts as per the checklist

### 1. Product Dimension



#### 2. Installation

#### **Instructions for fixing wall mount:**

Attention:

Drilling the wall for the wall mount should be executed by a craftsperson only. Exercise care to prevent any scar or damage to the wall.

Cauton:

Wear safety glasses while operating power equipment. Failure to comply may result in eye injury



1. Place the wall unit on the wall and make marks on the wall.

Note: While marking make sure the mount is placed in a straight line using the surface leveler Drill the wall and insert the concrete anchor in the holes & place the mount on the wall and insert concrete screws. (Refer A1, A2, A3, B1 in the checklist)



2. Place the interface bracket on the TV/ display and insert the washer and screw (Refer the checklist for the suitable screw and washer)



3. For a curved back or obstruction in display or TV kindly follow the above process

www.logicav.in