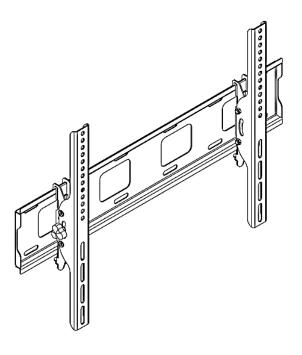

#### 2. Installation

1. Place the wall unit on the wall and make marks on the wall.

Note: While marking make sure the mount is placed in a straight line using the surface leveler Drill the wall and insert the concrete anchor in the holes & place the mount on the wall and insert concrete screws. (Refer A1, A2, A3, B1 in the checklist)