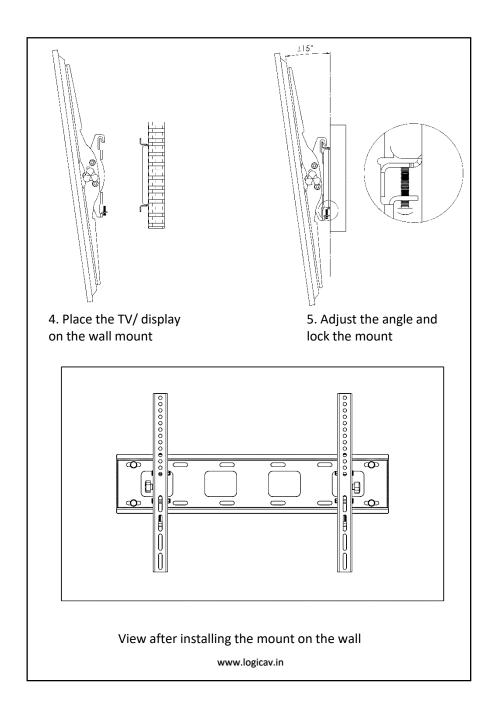

2. Place the interface bracket on the TV/ display and insert the washer and screw (Refer the checklist for the suitable screw and washer)

3. For a curved back or obstruction in display or TV kindly follow the above process