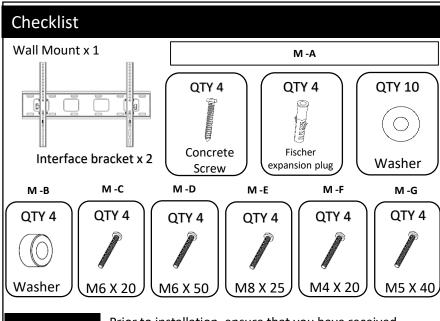

www.logicav.in

Important:

Prior to installation, ensure that you have received all the parts as per the checklist

1. Place the wall unit on the wall and make marks on the wall.

Note: While marking make sure the mount is placed in a straight line using the surface leveler Drill the wall and insert the concrete anchor in the holes & place the mount on the wall and insert concrete screws. (Refer A1, A2, A3, B1 in the checklist)

2. Place the interface bracket on the TV/ display and insert the washer and screw (Refer the checklist for the suitable screw and washer)

3. For a curved back or obstruction in display or TV kindly follow the above process