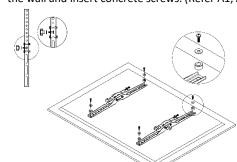

1. Place the wall unit on the wall and make marks on the wall.

Note: While marking make sure the mount is placed in a straight line using the surface leveler Drill the wall and insert the concrete anchor in the holes & place the mount on the wall and insert concrete screws. (Refer A1, A2, A3, B1 in the checklist)