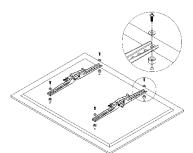

1. Place the wall unit on the wall and make marks on the wall.

Note: While marking make sure the mount is placed in a straight line using the surface leveler Drill the wall and insert the concrete anchor in the holes & place the mount on the wall and insert concrete screws. (Refer A1, A2, A3, B1 in the checklist)

2. Place the interface bracket on the TV/ display and insert the washer and screw (Refer the checklist for the suitable screw and washer)

3. For a curved back or obstruction in display or TV kindly follow the above process