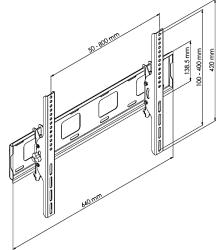

| <b>┌</b> Specification ——— |                               |
|----------------------------|-------------------------------|
| Max. Load                  | 88 lbs (40 kg)                |
| Display Sizes              | 32" to 65"                    |
| VESA                       | 100 x 100 to 600 x 400        |
| Material                   | Steel                         |
| Product Weight             | 2.1 kg                        |
| Shipping Weight            | 2.3 kg                        |
| Shipping Dimension         | 645 x 155 x 40 (L x W x H) mm |