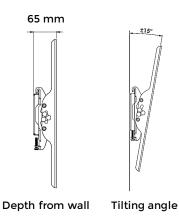

## **Features**

- Fixed Wall Mount with 15 degrees tilt action can be adjusted as per the viewing angle
- Universal in design to fit 32" to 65" displays
- The mount can hold up to 40 kg
- Simple "Hook-On" Installation
- Colours available Black
- VESA compliant