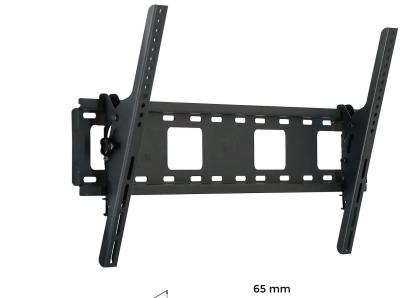

## FIXED WALL MOUNT BRACKET (TILT)

**LGWM-3265T-IN** 

## **Features**

- Fixed Wall Mount with 15 degrees tilt action can be adjusted as per the viewing angle
- Universal in design to fit 32" to 65" displays
- The mount can hold up to 40 kg
- Simple "Hook-On" Installation
- Colours available Black
- VESA compliant