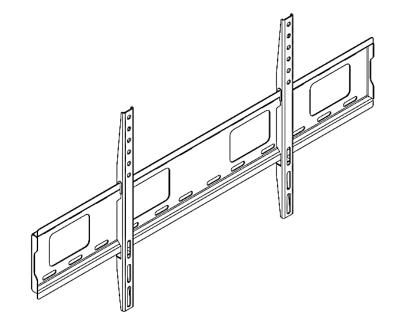

## 2. Installation

Wear safety glasses while operating power equipment. Failure to comply may result in eye injury.

1. Place the wall unit on the wall and make marks on the wall.

Note: While marking make sure the mount is placed in a straight line using the surface leveler Drill the wall and insert the concrete anchor in the holes & place the mount on the wall and insert concrete screws. (Refer A1, A2, A3, B1 in the checklist)