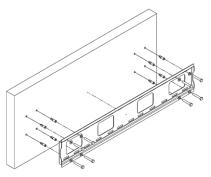

# LOGIC

## **INSTALLATION MANUAL**

# FIXED WALL MOUNT LGWM 3790F



| MODEL      | SERIES              | VESA                  | DISPLAY SIZE | MAX LOAD       |
|------------|---------------------|-----------------------|--------------|----------------|
| LGWM-3790F | FIXED<br>WALL MOUNT | 150X150 to<br>800X400 | 37" to 90"   | 165 lbs (75Kg) |

www.logicav.in



# 1. Product Dimension Depth from wall to display Dimension in mm

## 2. Installation

### Instructions for fixing wall mount:

**ATTENTION:** 

Drilling the wall for the wall mount should be executed by a craftsperson only. Exercise care to prevent any scar or damage to the wall.

**CAUTION:** 

Wear safety glasses while operating power equipment. Failure to comply may result in eye injury.



1. Place the wall unit on the wall and make marks on the wall.

Note: While marking make sure the mount is placed in a straight line using the surface leveler Drill the wall and insert the concrete anchor in the holes & place the mount on the wall and insert concrete screws. (Refer A1, A2, A3, B1 in the checklist)



2. Place the interface bracket on the TV/ display and insert the washer and screw (Refer the checklist for the suitable screw and washer)



3. For a curved back or obstruction in display or TV kindly follow the above process

www.logicav.in