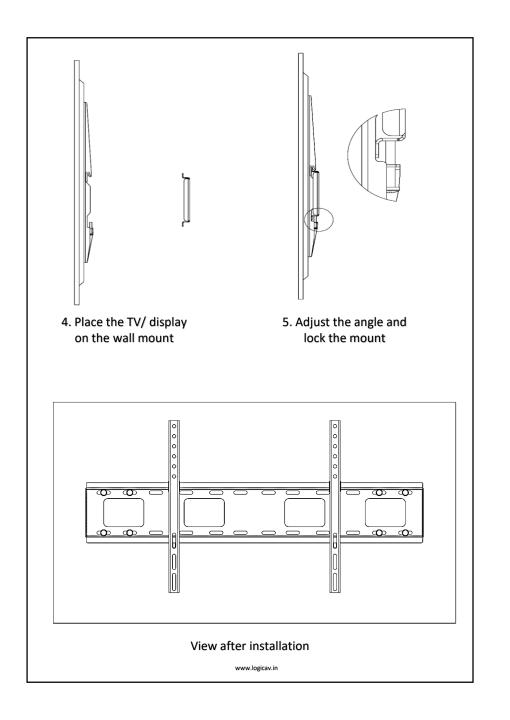

2. Place the interface bracket on the TV/ display and insert the washer and screw (Refer the checklist for the suitable screw and washer)

3. For a curved back or obstruction in display or TV kindly follow the above process