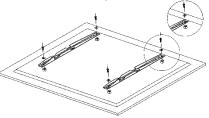

Wear safety glasses while operating power equipment. Failure to comply may result in eye injury.

1. Place the wall unit on the wall and make marks on the wall.

Note: While marking make sure the mount is placed in a straight line using the surface leveler Drill the wall and insert the concrete anchor in the holes & place the mount on the wall and insert concrete screws. (Refer A1, A2, A3, B1 in the checklist)