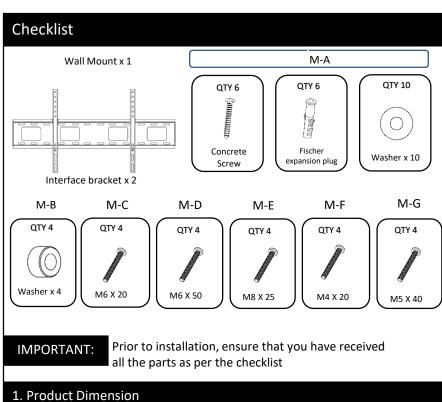

Wear safety glasses while operating power equipment. Failure to comply may result in eye injury.

1. Place the wall unit on the wall and make marks on the wall.

Note: While marking make sure the mount is placed in a straight line using the surface leveler Drill the wall and insert the concrete anchor in the holes & place the mount on the wall and insert concrete screws. (Refer A1, A2, A3, B1 in the checklist)

2. Place the interface bracket on the TV/ display and insert the washer and screw (Refer the checklist for the suitable screw and washer)

3. For a curved back or obstruction in display or TV kindly follow the above process