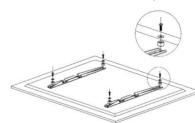

Wear safety glasses while operating power equipment. Failure to comply may result in eye injury.

1. Place the wall unit on the wall and make marks on the wall.

Note: While marking make sure the mount is placed in a straight line using the surface leveler Drill the wall and insert the concrete anchor in the holes & place the mount on the wall and insert concrete screws. (Refer A1, A2, A3, B1 in the checklist)