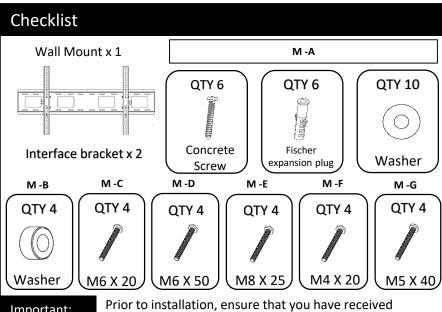

# View after installing the mount on the wall www.logicav.in

# LOGIC

### **INSTALLATION MANUAL**

# FIXED WALL MOUNT (TILT) LGWM 3790T



| MODEL      | SERIES              | VESA                | DISPLAY SIZE | MAX LOAD       |
|------------|---------------------|---------------------|--------------|----------------|
| LGWM-3790T | FIXED<br>WALL MOUNT | 55X58 to<br>800X400 | 37" to 90"   | 165 lbs (75Kg) |

www.logicav.in



all the parts as per the checklist

1. Product Dimension

# 45 mm 415°

www.logicav.in

Depth from wall

to display

Tilting angle

Dimension in mm

## 2. Installation

### **Instructions for fixing wall mount:**

Attention:

Drilling the wall for the wall mount should be executed by a craftsperson only. Exercise care to prevent any scar or damage to the wall.

Caution:

Wear safety glasses while operating power equipment. Failure to comply may result in eye injury



1. Place the wall unit on the wall and make marks on the wall.

Note: While marking make sure the mount is placed in a straight line using the surface leveler Drill the wall and insert the concrete anchor in the holes & place the mount on the wall and insert concrete screws. (Refer A1, A2, A3, B1 in the checklist)



2. Pla