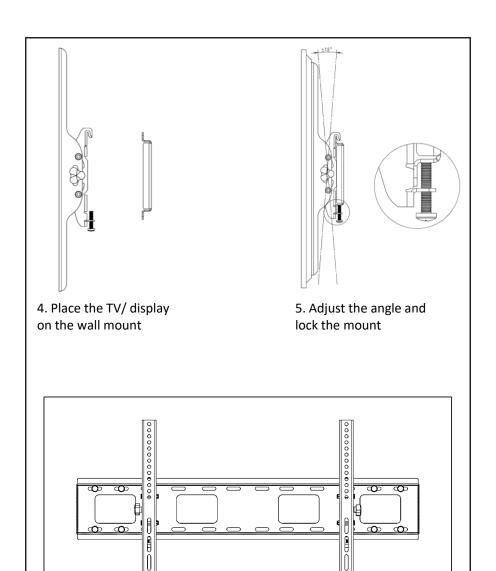

2. Place the interface bracket on the TV/ display and insert the washer and screw (Refer the checklist for the suitable screw and washer)

3. For a curved back or obstruction in display or TV kindly follow the above process