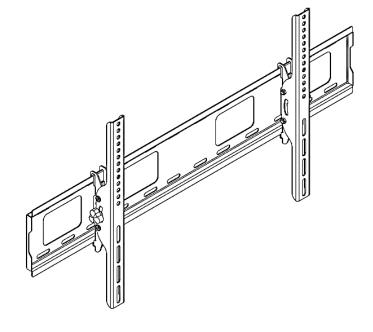

1. Place the wall unit on the wall and make marks on the wall.

Note: While marking make sure the mount is placed in a straight line using the surface leveler Drill the wall and insert the concrete anchor in the holes & place the mount on the wall and insert concrete screws. (Refer A1, A2, A3, B1 in the checklist)