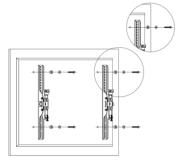

1. Place the wall unit on the wall and make marks on the wall.

Note: While marking make sure the mount is placed in a straight line using the surface leveler Drill the wall and insert the concrete anchor in the holes & place the mount on the wall and insert concrete screws. (Refer A1, A2, A3, B1 in the checklist)

2. Place the interface bracket on the TV/ display and insert the washer and screw (Refer the checklist for the suitable screw and washer)

3. For a curved back or obstruction in display or TV kindly follow the above process