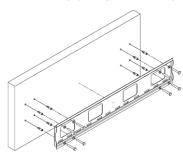

IXED WALL MOUNT (TILT) LGWM 3790T



| MODEL      | SERIES              | VESA                | DISPLAY SIZE | MAX LOAD       |
|------------|---------------------|---------------------|--------------|----------------|
| LGWM-3790T | FIXED<br>WALL MOUNT | 55X58 to<br>800X400 | 37" to 90"   | 165 lbs (75Kg) |

www.logicav.in



all the parts as per the checklist

1. Product Dimension

# 45 mm 415°

www.logicav.in

Depth from wall

to display

Tilting angle

Dimension in mm

## 2. Installation

### **Instructions for fixing wall mount:**

Attention:

Drilling the wall for the wall mount should be executed by a craftsperson only. Exercise care to prevent any scar or damage to the wall.

Caution:

Wear safety glasses while operating power equipment. Failure to comply may result in eye injury



1. Place the wall unit on the wall and make marks on the wall.

Note: While marking make sure the mount is placed in a straight line using the surface leveler Drill the wall and insert the concrete anchor in the holes & place the mount on the wall and insert concrete screws. (Refer A1, A2, A3, B1 in the checklist)



2. Place the interface bracket on the TV/ display and insert the washer and screw (Refer the checklist for the suitable screw and washer)



3. For a curved back or obstruction in display or TV kindly follow the above process

www.logicav.in