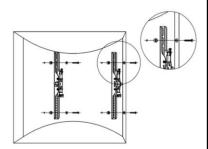

2. Place the interface bracket on the TV/ display and insert the washer and screw (Refer the checklist for the suitable screw and washer)

3. For a curved back or obstruction in display or TV kindly follow the above process