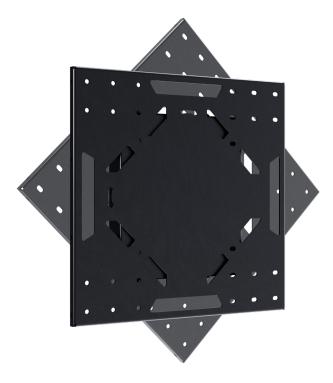

### LGWM-4365-R

Front View without clamps

Rotates the mounted display screens from landscape to portrait oriantation mode and vice versa

Front View with clamps

\*Dimensions in mm