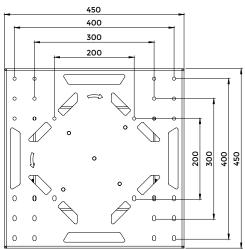

### LGWM-4365-R

Front View without clamps

Rotates the mounted display screens from landscape to portrait oriantation mode and vice versa

Front View with clamps

\*Dimensions in mm

| Specification ———————————————————————————————————— |                                        |
|----------------------------------------------------|----------------------------------------|
| Model Number                                       | LGWM-4365-R                            |
| Max.load                                           | 110.2 lbs (50 kg)                      |
| Display Sizes                                      | 43" to 65"                             |
| VESA                                               | 200 x 200 to 600 x 400                 |
| Angle Roration range                               | 0° / 15° / 30° / 45° / 60° / 75° & 90° |
| Material                                           | Steel                                  |
| Product Weight                                     | 11 kg                                  |
| Shipping Weight                                    | 15 kg                                  |
| Shipping Dimension (L x W x H)                     | 480 x 480 x 100                        |