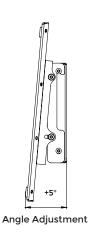

#### **Features**

- Allows mounted screens to rotate from landscape to portrait orientation in clock wise direction
- Can also be adjusted mounted screens to rotate from landscape to portrait orientation in anti-clock wise direction
- Rotation can be stopped and fixed at any angle between 0° to 90° with the diffrences of 15°
- Includes angle indications to help set the desired rotation of your screen
- Tilting Adjustment +5°