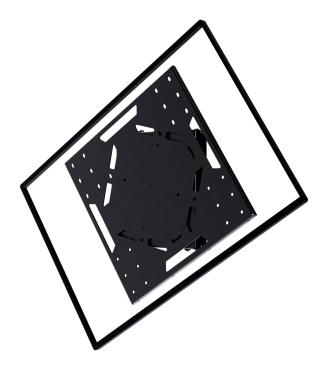

### LGWM-4365-R

Front View without clamps

Rotates the mounted display screens from landscape to portrait oriantation mode and vice versa

Front View with clamps

\*Dimensions in mm