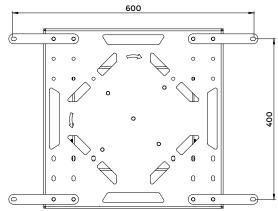

| Specification ———————————————————————————————————— |                                        |
|----------------------------------------------------|----------------------------------------|
| Model Number                                       | LGWM-4365-R                            |
| Max.load                                           | 110.2 lbs (50 kg)                      |
| Display Sizes                                      | 43" to 65"                             |
| VESA                                               | 200 x 200 to 600 x 400                 |
| Angle Roration range                               | 0° / 15° / 30° / 45° / 60° / 75° & 90° |
| Material                                           | Steel                                  |
| Product Weight                                     | 11 kg                                  |
| Shipping Weight                                    | 15 kg                                  |
| Shipping Dimension (L x W x H)                     | 480 x 480 x 100                        |