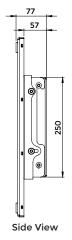

### LGWM-4365-R

Front View without clamps

Rotates the mounted display screens from landscape to portrait oriantation mode and vice versa

Front View with clamps

\*Dimensions in mm