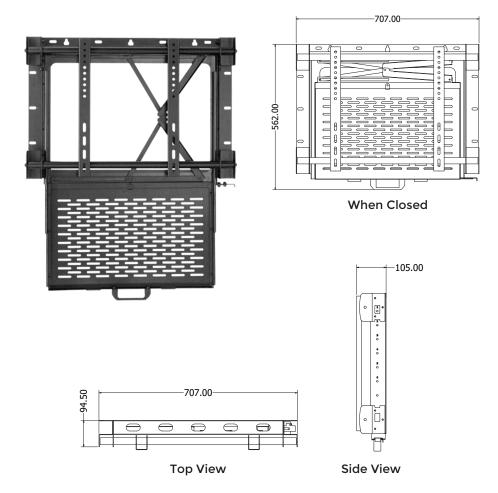

## **Features**

- Desgined to hold and hide AV Products & Accessories behind a screen
- Sliding Tray to escape from the equipment rack and lengthy cables
- Tool-less Operation of tray movement
- Universal in design to fit 49" to 86" displays
- Mount can hold upto 80 Kg
- Colours available Black
- VESA compliant

Equipements fixing plate

| □ Specification — — — — — — — — — — — — — — — — — — — |                               |
|-------------------------------------------------------|-------------------------------|
| Max. Load                                             | 176.3 lbs (80 kg)             |
| Display Sizes                                         | 49" to 86"                    |
| VESA                                                  | 100 x 100 to 600 x 400        |
| Material                                              | MS Steel                      |
| Product Weight                                        | 18 kg                         |
| Shipping Weight                                       | 22 kg                         |
| Shipping Dimension                                    | 845 x 155 x 30 (L x W x H) mm |