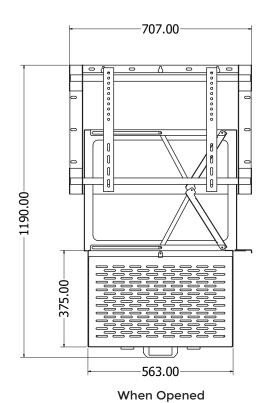

## **Features**

- Desgined to hold and hide AV Products & Accessories behind a screen
- Sliding Tray to escape from the equipment rack and lengthy cables
- Tool-less Operation of tray movement
- Universal in design to fit 49" to 86" displays
- Mount can hold upto 80 Kg
- Colours available Black
- VESA compliant

Equipements fixing plate

| □ Specification — — — — — — — — — — — — — — — — — — — |                               |
|-------------------------------------------------------|-------------------------------|
| Max. Load                                             | 176.3 lbs (80 kg)             |
| Display Sizes                                         | 49" to 86"                    |
| VESA                                                  | 100 x 100 to 600 x 400        |
| Material                                              | MS Steel                      |
| Product Weight                                        | 18 kg                         |
| Shipping Weight                                       | 22 kg                         |
| Shipping Dimension                                    | 845 x 155 x 30 (L x W x H) mm |