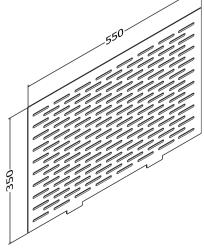

Equipements fixing plate

| □ Specification — — — — — — — — — — — — — — — — — — — |                               |
|-------------------------------------------------------|-------------------------------|
| Max. Load                                             | 176.3 lbs (80 kg)             |
| Display Sizes                                         | 49" to 86"                    |
| VESA                                                  | 100 x 100 to 600 x 400        |
| Material                                              | MS Steel                      |
| Product Weight                                        | 18 kg                         |
| Shipping Weight                                       | 22 kg                         |
| Shipping Dimension                                    | 845 x 155 x 30 (L x W x H) mm |