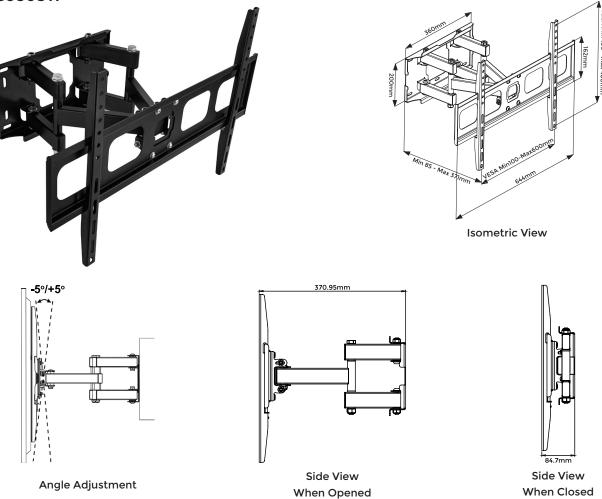

## **LGWM-5586SW**

## **Features**

- The swivel mount has a full motion with an angle of 5 degrees (+ or -)
- Universal in design to fit 55" to 86" displays
- Open access design for cable and electrical access
- The mount can hold up to 50 kg
- Colours available Black
- VESA compliant

| Specification———————————————————————————————————— |                        |
|---------------------------------------------------|------------------------|
| Model Number                                      | LGWM-5586SW            |
| Max. Load                                         | 110 lbs (50 kg)        |
| Display Sizes                                     | 55" to 86"             |
| VESA                                              | 100 x 100 to 600 x 400 |
| Material                                          | Steel                  |
| Product Weight                                    | 18.0 kg                |
| Shipping Weight                                   | 20.0 kg                |
| Shipping Dimension (L x W x H)                    | 645 x 207 x 85         |