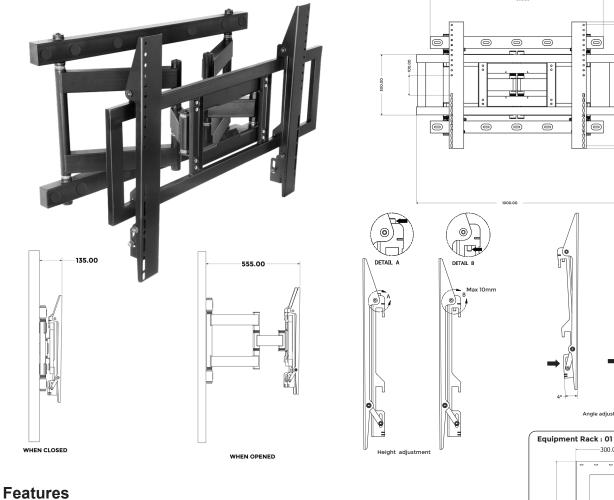

## **SWIVEL MOUNT BRACKET: LGWM-5598SW**

## **EQUIPMENT RACK: ER-01 (OPTIONAL ACCESSORIES)**

- The swivel mount has a full motion with an angle of +4° and -8°
- Universal in design to fit 55" to 98" displays
- Comes with comfortable height adjustment feature
- The mount can hold up to 120 kg
- Colours available :- Black
- VESA compliant

| <ul> <li>VESA compliant</li> </ul> |                        |                |
|------------------------------------|------------------------|----------------|
| - Specification -                  |                        |                |
| Model Number                       | LGWM-5598SW            | ER-01          |
| Max.load                           | 265 lbs (120 kg)       | 22 lbs (10 kg) |
| Display Sizes                      | 55" to 98"             | 75" to 98"     |
| VESA                               | 400 x 400 to 900 x 600 | -              |
| Swivel Angle                       | 30° for 98" display    | -              |
| Material                           | Steel                  | -              |
| Product Weight                     | 28.5 kg                | 2.6 kg         |
| Shipping Weight                    | 32 kg                  | -              |
| Shipping Dimension (L x W x H)     | 1065 x 825 x 110       | -              |