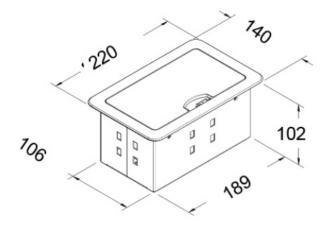

■ Product Weight : 1.5 kg

Shipping Weight : 1.8 kg

Shipping Dimension (L x W x H) : 260 x 210 x 210

Colour Available : Black