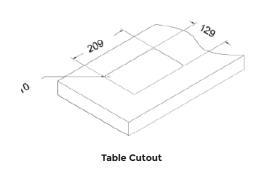

■ Product Weight : 1.5 kg

Shipping Weight : 1.8 kg

Shipping Dimension (L x W x H) : 260 x 210 x 210

Colour Available : Black