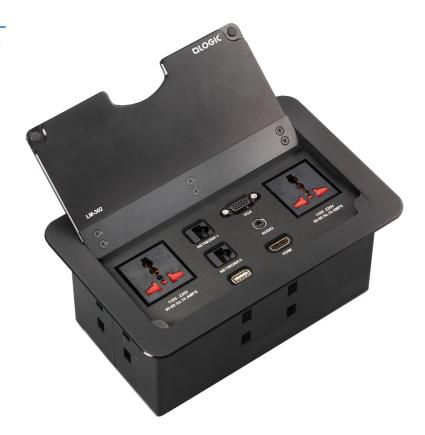

#### **Features**

- LM-302 is a compact cable manager solution designed for installation into a table as part of a presentation system.
- The product can be fixed on a table and podium to provide a way to connect audio visual equipment.
- Soft opening with comfort and safety.
- Equipped with flip open cover system.
- The product is made of steel and aluminium.

## Connectivity

2 x Universal Power

1 x USB-A Mobile Charger

1 x HDMI 2.0V

2 x CAT 6 RJ-45 Network

1 x 3.5 mm Audio

1 x VGA