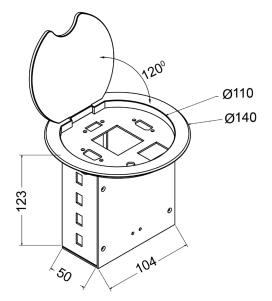

## Features

- LM-305-N19 is a compact cable manager solution designed for installation into a table as part of a presentation system.
- The product can be mounted into a table and podium to provide a way to connect audio visual equipments.
- Soft opening with comfort and safety.
- Equipped with Flip open cover system.
- The product is made up of steel and aluminium.
- Product Weight : 1.5 kg
- Shipping Weight : 1.8 kg
- Shipping Dimension : 180 x 180 x 200 mm (L x W x H)
- Colour available

: Black

Table Cutout

| Connectivity ———         |
|--------------------------|
| 1 x Universal Power      |
| 1 x USB-A Mobile Charger |
| 1 x HDMI 2.0V            |
| 1 x CAT 6A RJ-45 Network |
| 1 x 3.5 mm Audio         |
| 1 x VGA                  |