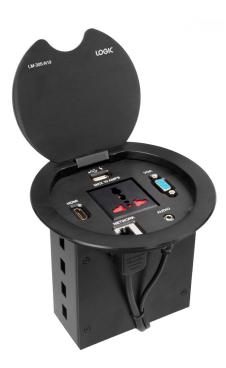

## Features

- LM-305-N19 is a compact cable manager solution designed for installation into a table as part of a presentation system.
- The product can be mounted into a table and podium to provide a way to connect audio visual equipments.
- Soft opening with comfort and safety.
- Equipped with Flip open cover system.
- The product is made up of steel and aluminium.
- Product Weight : 1.5 kg
- Shipping Weight : 1.8 kg
- Shipping Dimension : 180 x 180 x 200 mm (L x W x H)
- Colour available

: Black

Table Cutout

| Connectivity ———         |
|--------------------------|
| 1 x Universal Power      |
| 1 x USB-A Mobile Charger |
| 1 x HDMI 2.0V            |
| 1 x CAT 6A RJ-45 Network |
| 1 x 3.5 mm Audio         |
| 1 x VGA                  |