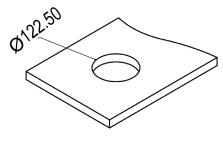

: Black

Table Cutout

| Connectivity ———         |
|--------------------------|
| 1 x Universal Power      |
| 1 x USB-A Mobile Charger |
| 1 x HDMI 2.0V            |
| 1 x CAT 6A RJ-45 Network |
| 1 x 3.5 mm Audio         |
| 1 x VGA                  |