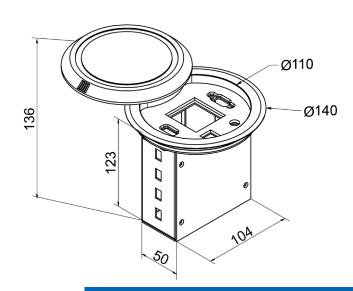

Product Weight : 1.5 kgShipping Weight : 1.8 kg

Shipping Dimension : 180 x 180 x 200 mm (L x W x H)

Colour available : Black

## Connectivity

1 x Wireless Charger

1 x Universal Power

1 x HDMI 2.0V

1 x CAT 6A RJ-45 Network

1 x 3.5 mm Audio

1 x VGA

\*Dimensions in mm