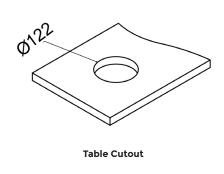

Product Weight : 1.5 kgShipping Weight : 1.8 kg

Shipping Dimension : 180 x 180 x 200 mm (L x W x H)

Colour available : Black