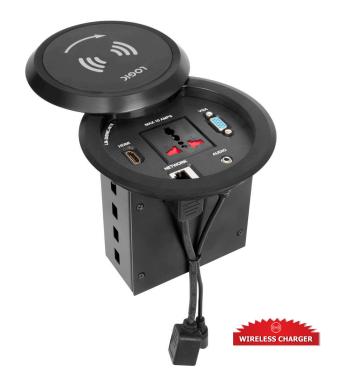

#### **Features**

- LM-305WC-N19 is a compact cable manager solution designed for installation into a table as part of a presentation system.
- The product can be mounted into a table and podium to provide a way to connect audio visual equipments.
- Soft opening with comfort and safety.
- Equipped with slide open cover system.
- The product is made up of steel and aluminium.

## Connectivity

1 x Wireless Charger

1 x Universal Power

1 x HDMI 2.0V

1 x CAT 6A RJ-45 Network

1 x 3.5 mm Audio

1 x VGA

\*Dimensions in mm