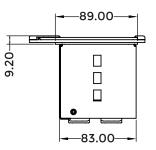

: 2.5 kg

: Black

- The product is made of steel and aluminium
- Product Weight : 2 kg
- Shipping Weight
- : 350 x 210 x 220 mm (L x W x H)
- Shipping Dimension **Colour Available**

QÎ) 266.00 90.00

Connectivity -