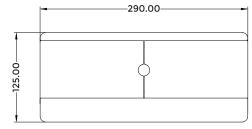

: 2.5 kg

: Black

- The product is made of steel and aluminium
- Product Weight : 2 kg
- Shipping Weight
- : 350 x 210 x 220 mm (L x W x H)
- Shipping Dimension **Colour Available**

QÎ) 266.00 90.00

Connectivity -