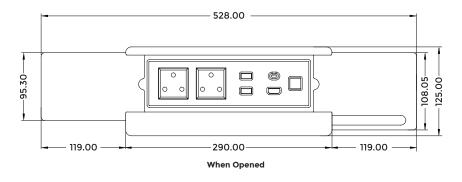

: 2.5 kg

: Black

- The product is made of steel and aluminium
- Product Weight : 2 kg
- Shipping Weight
- : 350 x 210 x 220 mm (L x W x H)
- Shipping Dimension **Colour Available**

QÎ) 266.00 90.00

Connectivity -