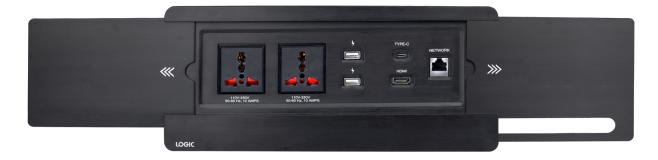

## **Features**

- LM-306SS is a cable manager solution designed with side sliding lid and multi format connectors
- Smoother and Stylish operation along with comfort and safety
- Comes with Female to Female connectors
- Designed for perfect integration into the office furniture

1 x HDMI 2.0V

2 x Universal Power

1 x Type C USB 3.1V

2 x USB - A Mobile Charger

1 x CAT 6A RJ-45 Network

\*Dimensions in mm