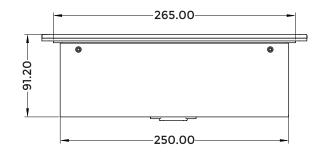

: 2.5 kg

: Black

- The product is made of steel and aluminium
- Product Weight : 2 kg
- Shipping Weight
- : 350 x 210 x 220 mm (L x W x H)
- Shipping Dimension **Colour Available**

QÎ) 266.00 90.00

Connectivity -