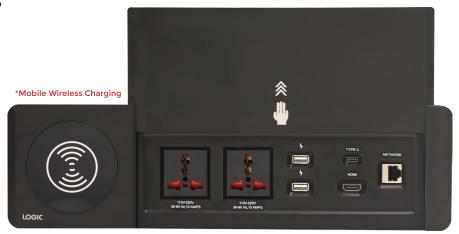

## **Features**

- LM306VS-WC is a cable manager solution designed with vertical sliding lid and multi format connectors
- Comes with Mobile Wireless Charging
- Smoother and Stylish operation along with comfort and safety
- Comes with Female to Female connectors
- Designed for perfect integration into the office furniture
- The product is made of steel and aluminium

## 1 x Wireless Mobile Charger 2 x Universal Power 2 x USB - A Mobile Charger 1 x HDMI 2.0V 1 x Type C USB 3.1V

1 x CAT 6A RJ-45 Network

\*Dimensions in mm