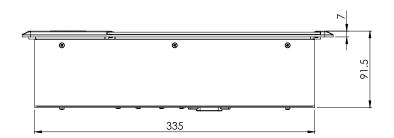

Product Weight : 2 kgShipping Weight : 3 kg

Shipping Dimension : 410 x 170 x 230 mm (L x W x H)

Colour Available : Black