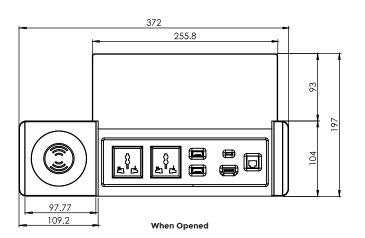

Product Weight : 2 kgShipping Weight : 3 kg

Shipping Dimension : 410 x 170 x 230 mm (L x W x H)

Colour Available : Black