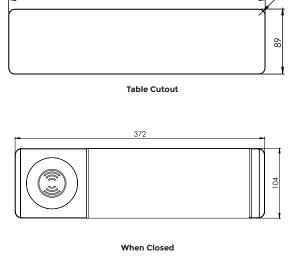

Product Weight : 2 kgShipping Weight : 3 kg

Shipping Dimension : 410 x 170 x 230 mm (L x W x H)

Colour Available : Black