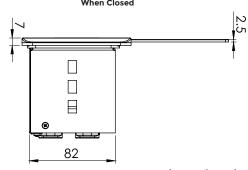

Product Weight : 2 kgShipping Weight : 3 kg

Shipping Dimension : 410 x 170 x 230 mm (L x W x H)

Colour Available : Black