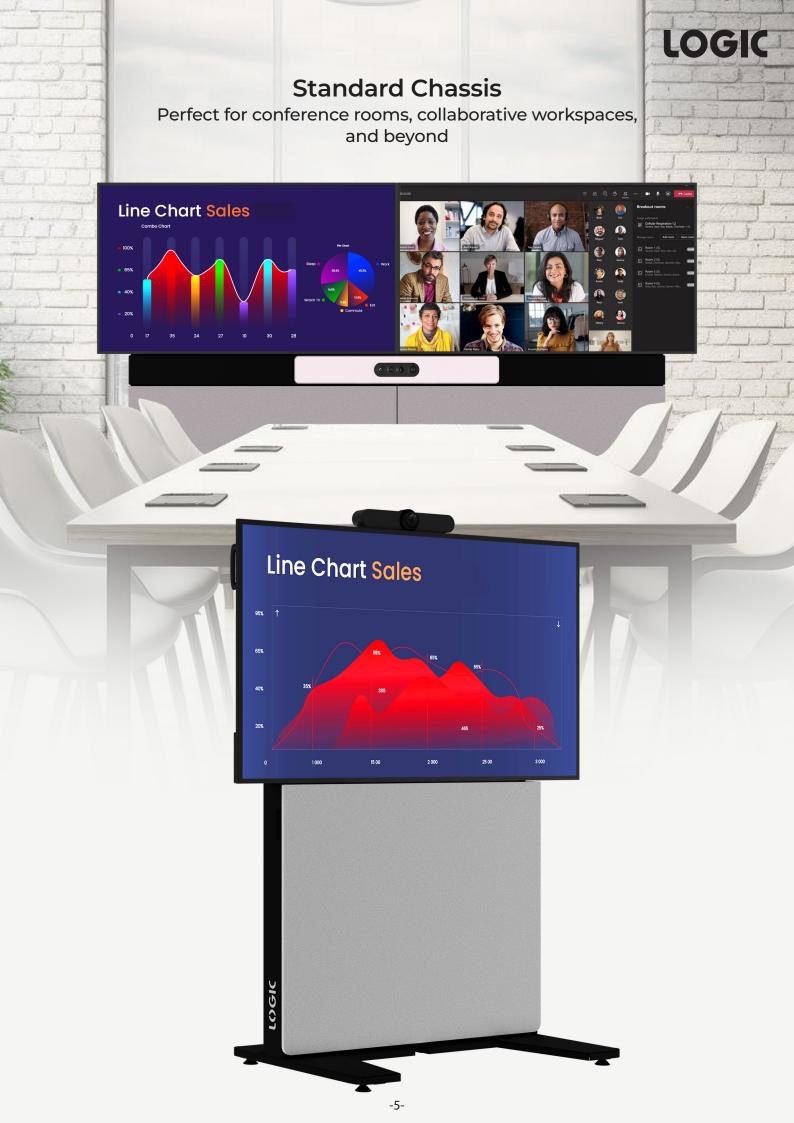

## Fully Customisable Solutions

Camera (Supports Soundbar / PTZ camera)

### Camera Placements

Bottom of the Display

### **Versatile Display Options**

Choose Between Single and Dual Screens

Display Sizes 43" to 98"