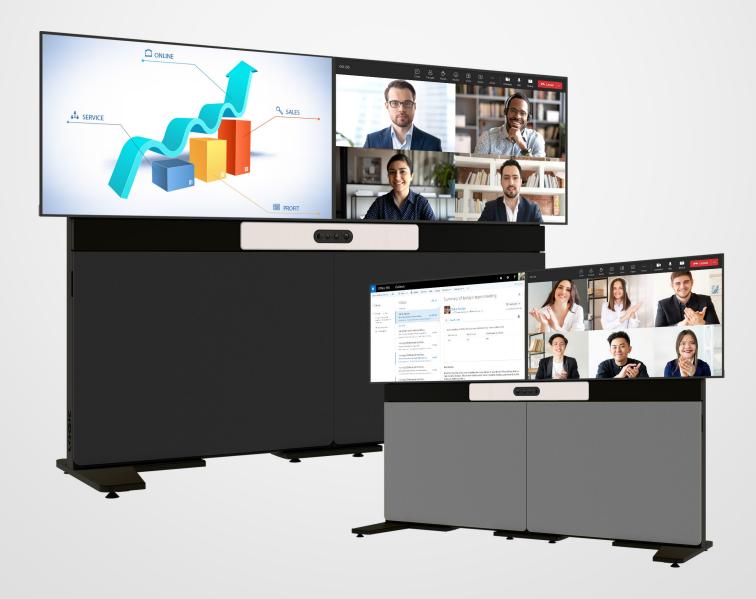

## Fully Customisable Solutions

Camera (Supports Soundbar / PTZ camera)

### Camera Placements

Bottom of the Display

### **Versatile Display Options**

Choose Between Single and Dual Screens

Display Sizes 43" to 98"