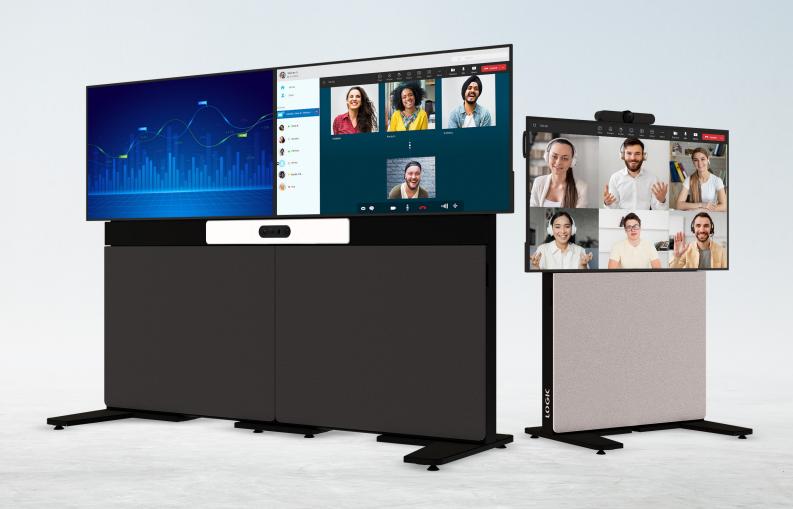

## Fully Customisable Solutions

Camera (Supports Soundbar / PTZ camera)

### Camera Placements

Bottom of the Display

## Modular Frames

**Available Colors** 

### **Versatile Display Options**

Choose Between Single and Dual Screens

Display Sizes 43" to 98"