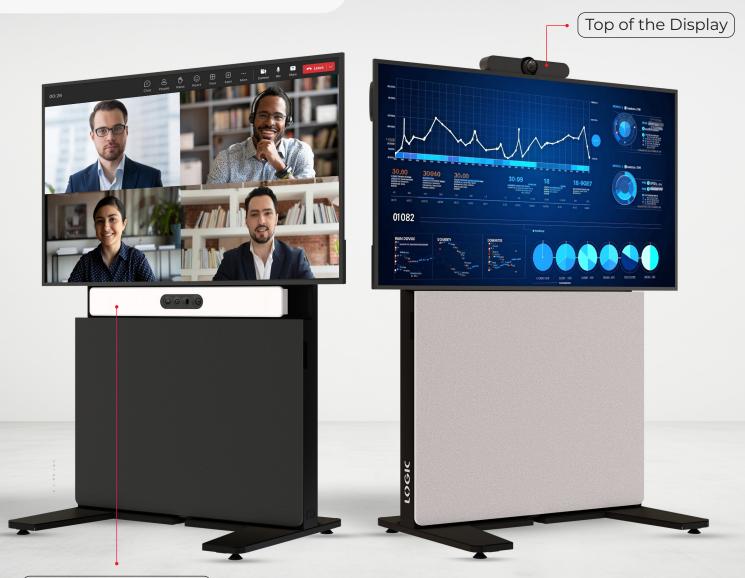

## Introducing

# **LOGIC PODS**

AV Frames Designed for Collaboration Spaces



# LOGIC

A Complete Solution for Meeting Rooms





## Fully Customisable Solutions



Camera (Supports Soundbar / PTZ camera)

### Camera Placements



Bottom of the Display

## LOGIC

## Modular Frames

**Available Colors** 











#### NAGEMENT PLAN

ble slide with all your

eds and it will capture

ce attention.

ome creatives and ion to life , with our









### **Versatile Display Options**

Choose Between Single and Dual Screens





Display Sizes 43" to 98"

## Custom-Made Equipment Mounting Trays for Tailored or Universal Solutions



**Equipment Racks** 







### **Hardware Compatibility**



and more..





#### **EMPOWERING DIGITAL TRANSFORMATION**

#### **About LOGIC:**

LOGIC is a leading digital display brand renowned for its innovative solutions tailored to meet the dynamic needs of the Enterprise, Retail, and Education sectors. With a commitment to cutting-edge technology and user-centric design, LOGIC empowers